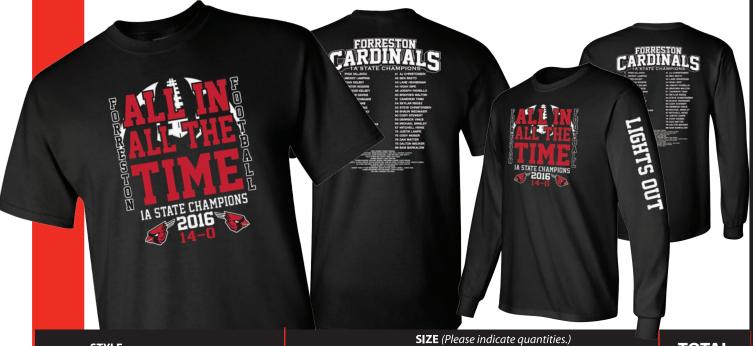

## FORRESTON FOOTBALL

| <br>STYLE                                                       | SIZE (Please indicate quantities.) |    |   |   |   |    |                  |                  |                  |                  | TOTAL |
|-----------------------------------------------------------------|------------------------------------|----|---|---|---|----|------------------|------------------|------------------|------------------|-------|
| SITLE                                                           | YM                                 | YL | s | М | L | XL | 2XL<br>(+\$2.00) | 3XL<br>(+\$4.00) | 4XL<br>(+\$6.00) | 5XL<br>(+\$8.00) | TOTAL |
| Short Sleeve Tee-Black<br>YM- XL \$10.00                        |                                    |    |   |   |   |    |                  |                  | , , , , , ,      |                  |       |
| Long Sleeve Tee-Black (Sleeve Print)<br>YM- XL \$18.00          |                                    |    |   |   |   |    |                  |                  |                  |                  |       |
| Crewneck Sweatshirt-Black (Sleeve Print)<br>YM- XL \$25.00      |                                    |    |   |   |   |    |                  |                  |                  |                  |       |
| <b>Hooded Sweatshirt-Black (Sleeve Print)</b><br>YM- XL \$25.00 |                                    |    |   |   |   |    |                  |                  |                  |                  |       |